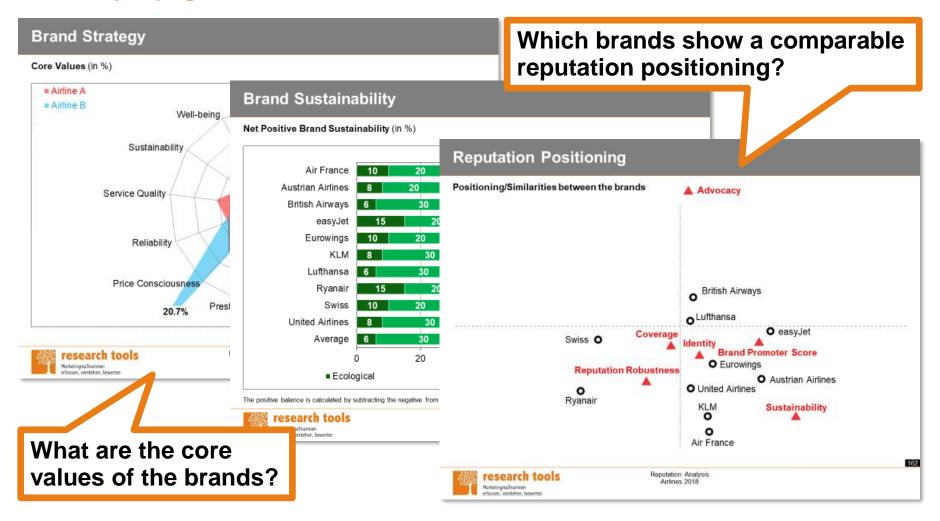

# Study extracts (1)

### The sample pages contain fictitious data

Study Profile Reputation Analysis Airlines 2018