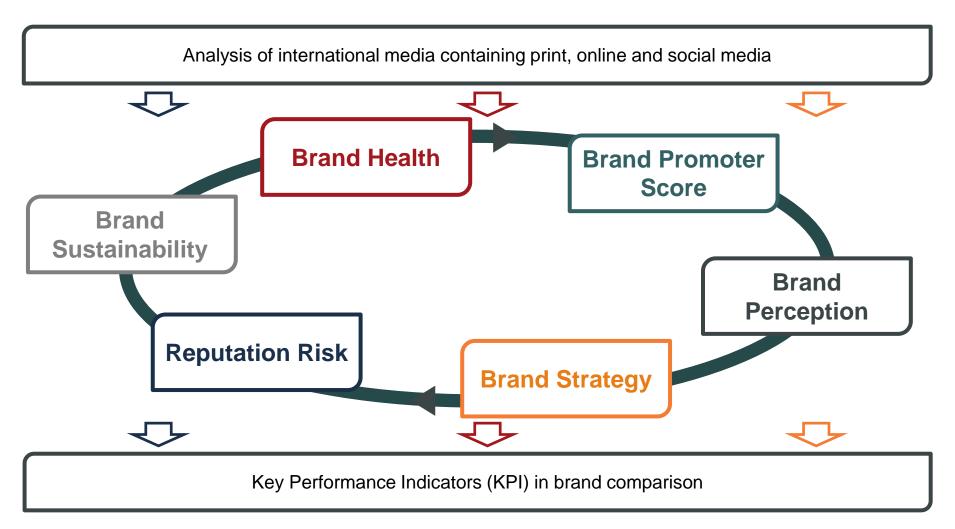

### **Benefits and Scope:**

A detailed analysis focuses ten airlines

in terms of public brand image

with different **KPIs** like brand health, brand perception, brand promoter score, brand sustainability, reputation risk

### Study content: