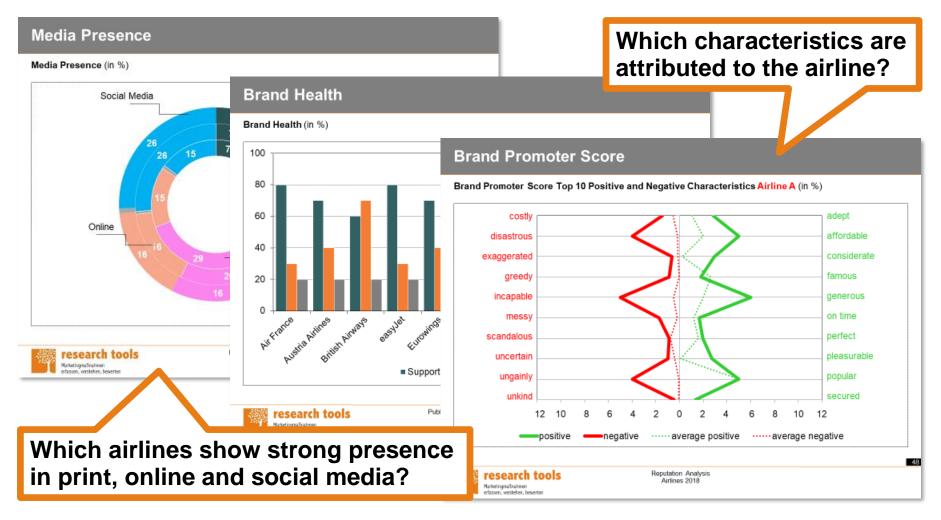

# Study extracts (1)

### The sample pages contain fictitious data

Study Profile Reputation Analysis Airlines 2018